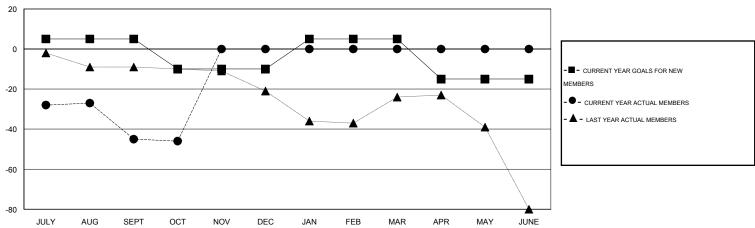

#### GOALS AND ACTUAL MEMBERS CUMULATIVE

| DROPPED CLUBS: 4  DROPPED MEMBERS |               | 9 CLUBS OF 33 ADDED 1 OR MORE<br>NEW MEMBERS | GENDER DISTRIBU  MALE  FEMALE         | TION<br>548 (65.87%)<br>284 (34.13%) |           |
|-----------------------------------|---------------|----------------------------------------------|---------------------------------------|--------------------------------------|-----------|
| DECEASED  CLUB CANCELLED  OTHER   | 4<br>33<br>23 | CLICK HERE FOR HEALTH ASSESSMENT DATA        | FAMILY UNIT MEMBERS HEAD OF HOUSEHOLD |                                      | 135<br>66 |
| TOTAL                             | 60            |                                              | NON-HEAD OF HOUSEHOL                  | D                                    | 69        |